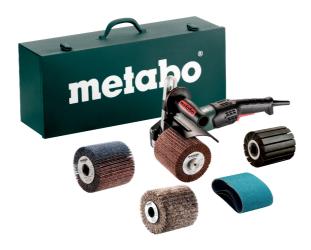

## Scope of delivery

Side handle, 3 Spacer Rings for narrow rollers, 1 Expansion roller (Ø90x100mm), 3 Sanding belts (Ø90x100mm; P80), 1 Fleece grinding wheel (Ø105x100mm; P280), 1 Flap wheel (Ø105x100mm; P80), 1 Flap / fleece grinding wheel (Ø105x50mm; P180), 1 Flap / fleece grinding wheel (Ø105x100mm; P180), Metal carry case